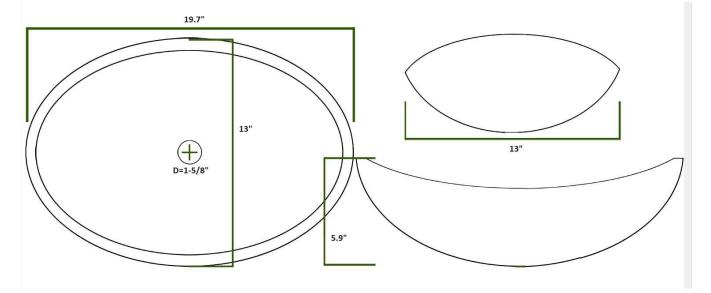

#### **Bowl Shape**

Oval / Canoe

# Drain

Type: No Overflow

Drain Hole Size: 1.625"

#### Dimensions

Length: 19.7", Width: 13", Height: 5.9"