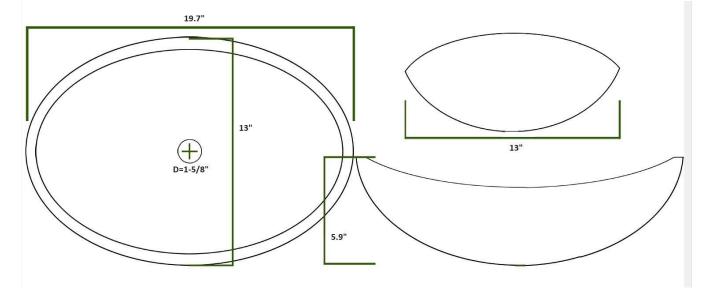

#### **Bowl Shape**

Oval / Canoe

# Drain

Type: No Overflow

Drain Hole Size: 1.625"

#### Dimensions

Length: 19.7", Width: 13", Height: 5.9"