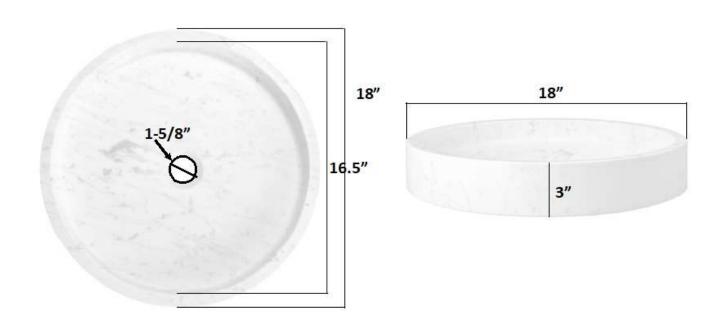

## Round Vessel Sink - Polished White Carrara Marble

**Material** 

White Carrara Marble, Polished

**Installation Type** 

Vessel

**Bowl Shape** 

Round

Drain

Type: No Overflow

Drain Hole Size: 1.625"

**Dimensions** 

Diameter: 18", Height: 3"

**Optional Accessories** 

Pop-Up Drain: EB\_D001BN, EB\_D001CR, EB\_D001GD, EB\_D001MB, EB\_D001RB,

EB\_D001RG, EB\_D002CR