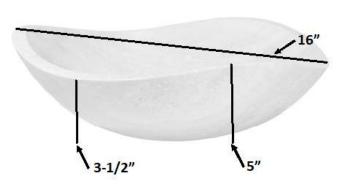

Type: No Overflow

Drain Hole Size: 1.625"

**Dimensions** 

Diameter: 17", Height: 6", Apron: 3", 14.5"

counter cutout

**Optional Accessories** 

Pop-Up Drain: EB\_D001BN, EB\_D001CR,

EB\_D001GD, EB\_D001MB, EB\_D001RB,