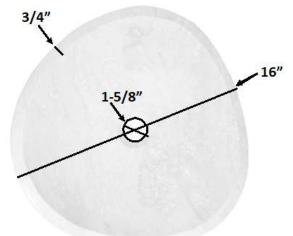

Type: No Overflow

Drain Hole Size: 1.625"

**Dimensions** 

Diameter: 17", Height: 6", Apron: 3", 14.5"

counter cutout

**Optional Accessories** 

Pop-Up Drain: EB\_D001BN, EB\_D001CR,

EB\_D001GD, EB\_D001MB, EB\_D001RB,