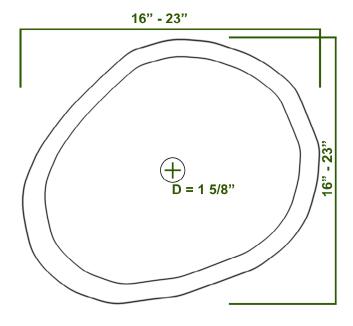

#### Drain

Type: No Overflow

Drain Hole Size: 1.625"

#### **Dimensions**

Length: 16-23", Width: 16-23", Height: 5-6"