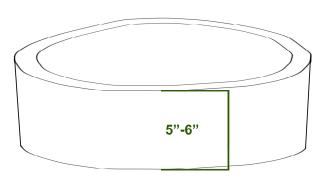

## **SPECIFICATION SHEET**

# EB\_S030PS-P

## Natural Basalt Pillar Stone Vessel Sink with Black Interior

#### Material

Basalt Pillar, Polished Interior, Natural Exterior

### **Installation Type**

Vessel

#### **Bowl Shape**

**Varies** 

#### Drain

Type: No Overflow

Drain Hole Size: 1.625"

#### **Dimensions**

Length: 16-23", Width: 16-23", Height: 5-6"

#### **Optional Accessories**

Pop-Up Drain: EB\_D001BN, EB\_D001CR, EB\_D001MB, EB\_D001RB, EB\_D002CR

Grid Drain: EB\_D003BN, EB\_D003CR, EB\_D003MB, EB\_D003RB

### Warranty

Limited 1 Year Warranty: See website for details www.EdenBath.com/TermsPolicies.asp





\*This sink is carved from natural pillar stone rock. Dimensions and shape are highly variable. Use suggested dimensions as an approximation.