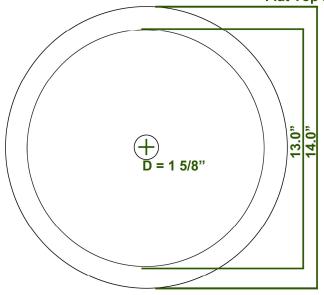

Type: No Overflow

Drain Hole Size: 1.625"

**Dimensions** 

Diameter: 14", Height: 6", Rim: 0.5"

**Optional Accessories** 

Pop-Up Drain: EB\_D001BN, EB\_D001CR, EB\_D001GD, EB\_D001MB, EB\_D001RB, EB\_D001RG, EB\_D002CR