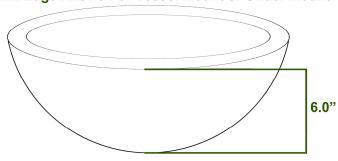

Type: No Overflow

Drain Hole Size: 1.625"

**Dimensions** 

Diameter: 14", Height: 6", Rim: 0.5"

**Optional Accessories** 

Pop-Up Drain: EB\_D001BN, EB\_D001CR, EB\_D001GD, EB\_D001MB, EB\_D001RB, EB\_D001RG, EB\_D002CR