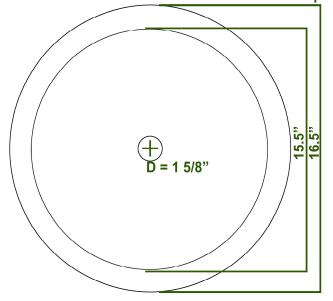

Type: No Overflow

Drain Hole Size: 1.625"

**Dimensions** 

Diameter: 16.5", Height: 5.5", Rim: 0.5"

**Optional Accessories** 

Pop-Up Drain: EB\_D001BN, EB\_D001CR, EB\_D001GD, EB\_D001MB, EB\_D001RB, EB\_D001RG, EB\_D002CR