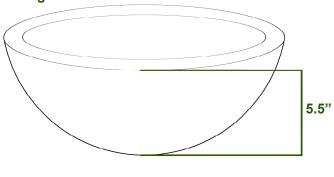

Type: No Overflow

Drain Hole Size: 1.625"

**Dimensions** 

Diameter: 16.5", Height: 5.5", Rim: 0.5"

**Optional Accessories** 

Pop-Up Drain: EB\_D001BN, EB\_D001CR, EB\_D001GD, EB\_D001MB, EB\_D001RB, EB\_D001RG, EB\_D002CR