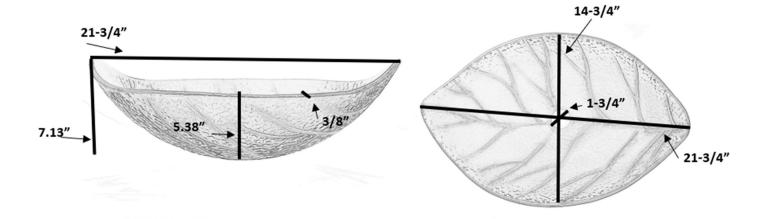

## Drain

Type: No Overflow

Drain Hole Size: 1.75"

## Dimensions

Length: 21.75", Width: 14.75", Height: 5.38-7.13"