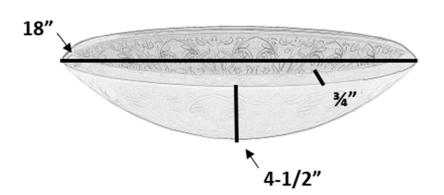

# **SPECIFICATION SHEET**

## EB\_GS03

### **Teal Glass Vessel Sink with Embossed Pattern**

### Material

**Tempered Glass** 

Installation Type

Vessel

#### **Bowl Shape**

Round

#### Drain

Type: No Overflow

Drain Hole Size: 1.75"

#### Dimensions

Diameter: 18", Height: 4.5"

#### **Optional Accessories**

Pop-Up Drain: EB\_D001BN, EB\_D001CR, EB\_D001RB, EB\_D002BN, EB\_D002CR, EB\_D002RB

Grid Drain: EB\_D003BN, EB\_D003CR, EB\_D003RB

Mounting Ring: EB\_MR01BN, EB\_MR01CR, EB\_MR01RB

#### Warranty

Limited 1 Year Warranty: See website for details www.EdenBath.com/TermsPolicies.asp





18"