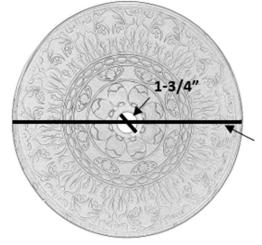

# **SPECIFICATION SHEET**

## EB\_GS03

### **Teal Glass Vessel Sink with Embossed Pattern**

### Material

**Tempered Glass** 

Installation Type

Vessel

#### **Bowl Shape**

Round

#### Drain

Type: No Overflow

Drain Hole Size: 1.75"

#### Dimensions

Diameter: 18", Height: 4.5"

#### **Optional Accessories**

Pop-Up Drain: EB\_D001BN, EB\_D001CR, EB\_D001RB, EB\_D002BN, EB\_D002CR, EB\_D002RB

Grid Drain: EB\_D003BN, EB\_D003CR, EB\_D003RB

Mounting Ring: EB\_MR01BN, EB\_MR01CR, EB\_MR01RB

#### Warranty

Limited 1 Year Warranty: See website for details www.EdenBath.com/TermsPolicies.asp





18"