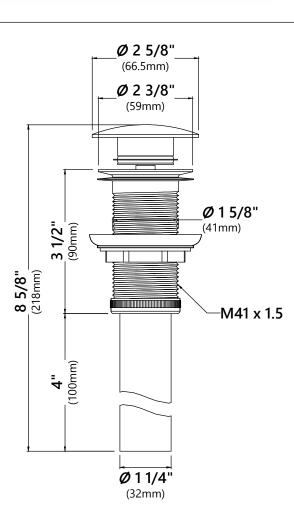

# **PU-10** Pop Up Drain w/o Overflow

Pop Up Dimensions Dimensions: 8 5/8" x Ø2 5/8"

## Features

- Metal Construction
- Connection 1 1/4"
- Designed to Use w/ Above-Counter Vessel Sinks without overflow
- Fits Standard 1 3/4" Drain Opening