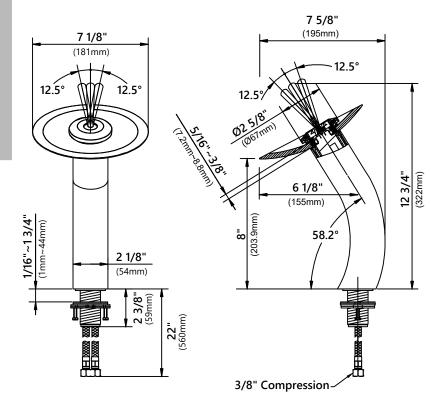

# Faucet Dimensions

Overall Height: 12 3/4" Overall Width: 7 1/8" Spout Height: 8" Spout Reach: 6 1/8"

## Features

- Metal Body
- Lead Free Brass Waterway
- 35mm Ceramic Cartridge
- Single Hole Installation
- Flow Rate 2.2gpm (8.3L/min) @ 60 psi
- 32.5" Nylon Waterlines