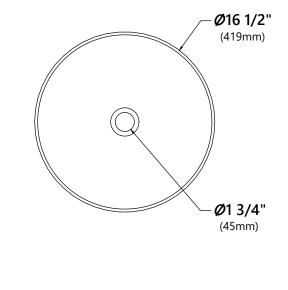

Sink Dimensions Dimensions: Ø16 1/2" x 5 1/2"

#### Features

- Solid Tempered Glass
- Vessel Sink
- 12mm Thickness
- 1 3/4" Drain Hole Size
- Without Overflow