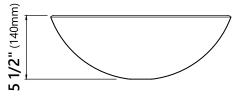

Sink Dimensions Dimensions: Ø16 1/2" x 5 1/2"

#### Features

- Solid Tempered Glass
- Vessel Sink
- 12mm Thickness
- 1 3/4" Drain Hole Size
- Without Overflow

# CODES/STANDARDS:

**Product Certification** cUPC certified, MASS Approved, ADA compliant

# Warranty

Kraus Limited Lifetime Warranty see website for details www.kraususa.com







# KGW-1700

# Waterfall Bathroom Faucet



# Faucet Dimensions

Overall Height: 12 3/4" Overall Width: 7 1/8" Spout Height: 8" Spout Reach: 6 1/8"

## Features

- Metal Body
- Lead Free Brass Waterway
- 35mm Ceramic Cartridge
- Single Hole Installation
- Flow Rate 2.2gpm (8.3L/min) @ 60 psi
- 32.5" Nylon Waterlines

# **Accessories Included**

Hex Wrench

# **Optional Accessories**

• Pop Ups PU-10, PU-12

# **Available Finishes**

- Chrome
- Satin Nickel
- Oil Rubbed Bronze
- Spot Free Stainless Steel

# CODES/STANDARDS:

Product Certification cUPC (ASME A112.18.1/CSA B125.1) NSF/ANSI Standard 61 and 372 certified by IAPMO AB1953, MASS, DOE, ADA

# Warranty

Kraus Limited Lifetime Warranty see website for details www.kraususa.com



# **PU-10** Pop Up Drain w/o Overflow



Pop Up Dimens