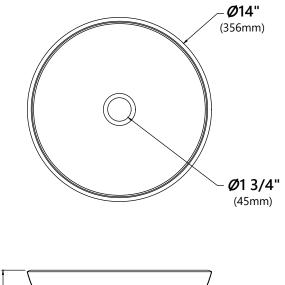

Sink Dimensions Dimensions: Ø14" x 5 1/2"

#### Features

- Solid Tempered Glass
- Vessel Sink
- 12mm Thickness
- 1 3/4" Drain Hole Size
- Without Overflow

### CODES/STANDARDS:

**Product Certification** cUPC certified, MASS Approved, ADA compliant

#### Warranty

Kraus Limited Lifetime Warranty see website for details www.kraususa.com







# KGW-1700

# Waterfall Bathroom Faucet



#### Faucet Dimensions

Overall Height: 12 3/4" Overall Width: 7 1/8" Spout Height: 8" Spout Reach: 6 1/8"

#### Features

- Metal Body
- Lead Free Brass Waterway
- 35mm Ceramic Cartridge
- Single Hole Installation
- Flow Rate 2.2gpm (8.3L/min) @ 60 psi
- 32.5" Nylon Waterlines

#### **Accessories Included**

Hex Wrench

#### **Optional Accessories**

• Pop Ups PU-10, PU-12

#### **Available Finishes**

- Chrome
- Satin Nickel
- Oil Rubbed Bronze
- Spot Free Stainless Steel

#### CODES/STANDARDS:

Product Certification cUPC (ASME A112.18.1/CSA B125.1) NSF/ANSI Standard 61 and 372 certified by IAPMO AB1953, MASS, DOE, ADA

#### Warranty

Kraus Limited Lifetime Warranty see website for details www.kraususa.com



# **PU-10** Pop Up Drain w/o Ove