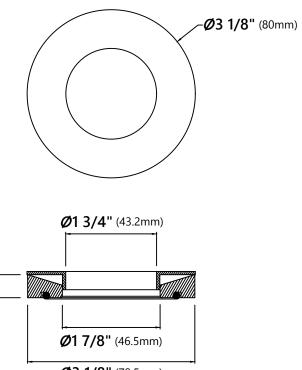

# Mounting Ring Dimensions

Overall Dimensions: Ø3 1/8" x 3/8"

#### Features

- Brass Construction
- Designed to Use with Above Counter Vessel Sinks without Overflow
- Fits Standard Drain Assembly without Overflow