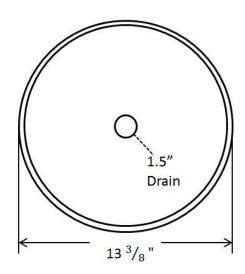

Dimensions: Outer 13.375" x 13.375", 5" depth Inner 13.375" x 13.375", 5" depth

For more information scan our QR code.

- iPhone open camera and hover over code click on pop-up and it will redirect you
- Andriod download QR app Lighting QR and follow instructions