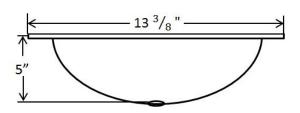

Dimensions: Outer 13.375" x 13.375", 5" depth Inner 13.375" x 13.375", 5" depth

For more information scan our QR code.

- iPhone open camera and hover over code click on pop-up and it will redirect you
- Andriod download QR app Lighting QR and follow instructions