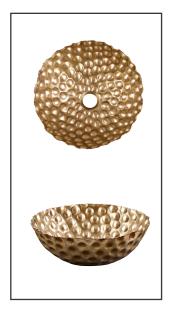

Item: BRV-14ASG

- Round hand hammered antique satin gold 18 gauge
- Easy to clean and maintain
- Sound dampening panels and coating to reduce noise
- Rigorously tested to ensure no puddling or leaking
- Coordinating drain available
- Limited Lifetime Warranty