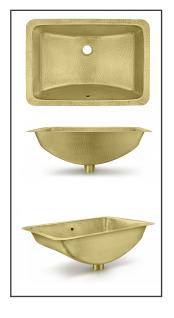

## Taxco Taxco Brushed Brass

(Formally Brass Starr)

Item: BRU-2115HPB

- Rectangular hand hammered brass 16 gauge
- Easy to clean and maintain
- Sound dampening panels and coating to reduce noise
- Rigorously tested to ensure no puddling or leaking
- Coordinating drain available
- Limited Lifetime Warranty

Dimensions: Outer 21" x 14.5", 6.5" depth Inner 19" x 12.5", 6.5" depth

For more information scan our QR code.

- iPhone open camera and hover over code click on pop-up and it will redirect you
- Andriod download QR app Lighting QR and follow instructions