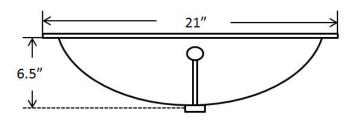

Dimensions: Outer 21" x 14.5", 6.5" depth Inner 19" x 12.5", 6.5" depth

For more information scan our QR code.

- iPhone open camera and hover over code click on pop-up and it will redirect you
- Andriod download QR app Lighting QR and follow instructions