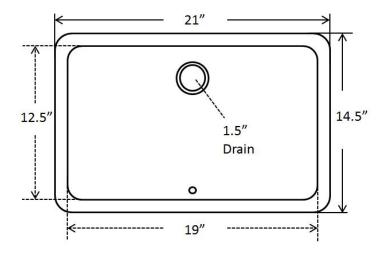

Dimensions: Outer 21" x 14.5", 6.5" depth Inner 19" x 12.5", 6.5" depth

For more information scan our QR code.

- iPhone open camera and hover over code click on pop-up and it will redirect you
- Andriod download QR app Lighting QR and follow instructions