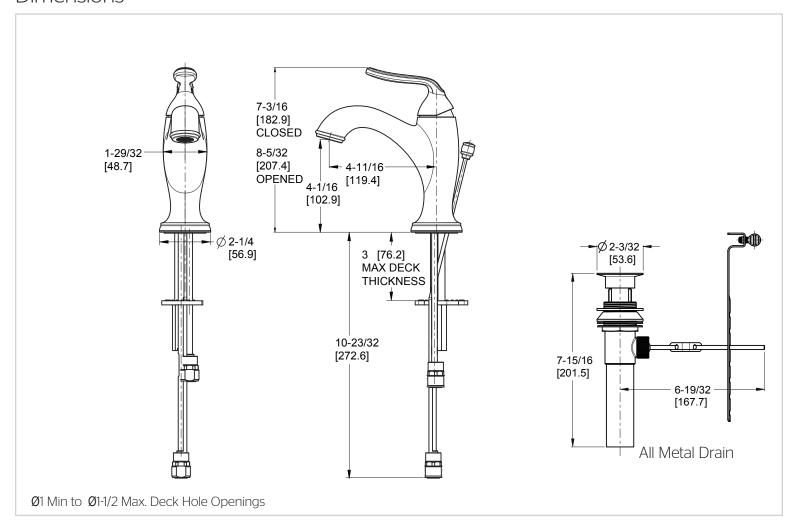

# Northcott™

Single Control Lavatory Faucet

LG42-MGOC Finish(C) ☐ LG42-MGOK Finish(K) ☐ LG42-MGOY Finish(Y) ☐



## Specifications

#### **Features**

- 1.2 GPM Flow Rate
- Fixed Hub
- High Temperature Limit Stop
- Optional Deckplate: Order 961-209\*
- PVD Finish (K Finish Only)
- Pforever Seal Ceramic Disc Valves
- Pforever Warranty®

# Code Compliance

• High Temperature Limit Stop

Pfister products are designed and manufactured in compliance with the following standards and codes:



IAPMO Certified

Pforever Seal

- CSA B125 Certified
- ASME A112.18.1
- Cal Green Compliant
- CEC Compliant
- NSF 61/9 Annex G (Low lead)
- EPA WaterSense Certification 1.2 gpm, 4.5 L/Min





### Dimensions