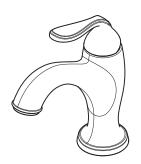

# Northcott™

Single Control Lavatory Faucet

LG42-MGOC Finish(C) ☐ LG42-MGOK Finish(K) ☐ LG42-MGOY Finish(Y) ☐