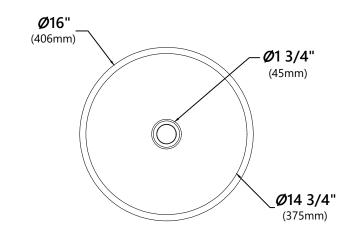

## **Sink Dimensions**

Overall Dimensions: Ø16" x 6 1/4" Bowl Dimensions: Ø14 3/4" Sink Depth: 5 3/8"

### **Features**

- Vitreous China
- Round Vessel Sink
- 1 3/4" Drain Hole Size
- Without Overflow