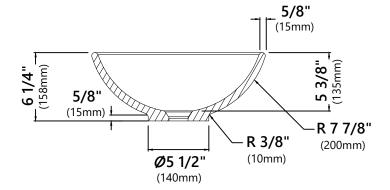

## **Sink Dimensions**

Overall Dimensions: Ø16" x 6 1/4" Bowl Dimensions: Ø14 3/4" Sink Depth: 5 3/8"

### **Features**

- Vitreous China
- Round Vessel Sink
- 1 3/4" Drain Hole Size
- Without Overflow