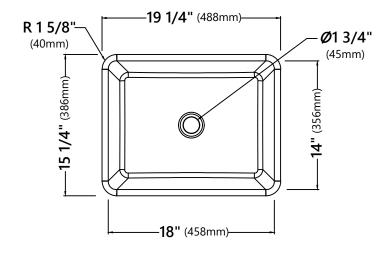

#### **Sink Dimensions**

Overall Dimensions: 19 1/4" x 15 1/4" x 5 3/8"

Bowl Dimensions: 18" x 14"

Sink Depth: 4 3/8"