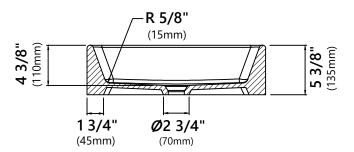

#### **Sink Dimensions**

Overall Dimensions: 19 1/4" x 15 1/4" x 5 3/8"

Bowl Dimensions: 18" x 14"

Sink Depth: 4 3/8"